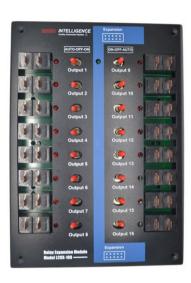

### LCUX-100DO (High Power Relay Expansion Module)

The LCUX-100DO provided 16 Form A relays rated for 20 Amp. At 24 VDC/VAC operation expandable for IP Based Universal Controller model LCU-100. Each Relay can be programmable and used for directly on/off control for lighting or any application that needs a high power relay.

## INTELLIGENCE Model LCUX-100DO

Power Relay Expansion Module

### LCUX-100DO (Lighting Relay Expansion Module)

Outputs 16 X 20 Amp. Form A Relay Contact Rating 20 Amp.

Power Supply 24 VDC

**Power** 100 mA (All Relays off) **Consumption** 700 mA (All Relay on)

Intelligent Control Systems Co., Ltd.