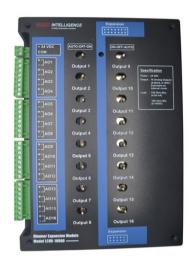

### LCUX-100AO (Lighting Dimmer Expansion Module

The LCUX-100AO provided 16 X (0-10VAC/0-20mA) expandable for IP Based Lighting Controller model LCU-100IP. Each Output can be used to send 0-10VDC or 0-20mA signal to lighting dimmer unit that can control the lighting dimming through a software configuration.

## INTELLIGENCE Model LCUX-100AO

Lighting Dimmer Expansion Module

### LCUX-100AO (Lighting Dimmer Expansion Module

 $\begin{array}{ll} \textbf{Outputs} & 16 \text{ X (0-10VDC) or (0-20mA)} \\ \textbf{Power Supply} & 24 \text{ VDC} \end{array}$ 

Intelligent Control Systems Co., Ltd.